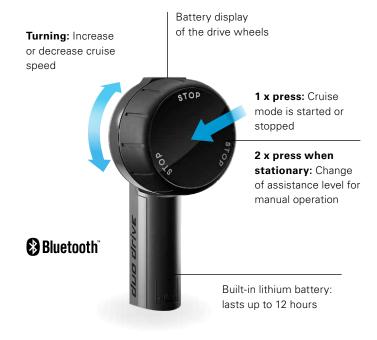

#### **EVERYTHING UNDER CONTROL**

With the e-motion DuoDrive, you have the option of covering longer distances without pushing on the push rim in **Cruise Mode**. You only have to steer via the push rims, the drive unit does the rest. This means that you have two types of drive that you can switch between at any time, depending on your needs. And it's easy to do with the wireless DuoDrive control unit.

### PUSHING AND TURNING – CRUISING IS LIKE CHILD'S PLAY

One click on the control unit is all it takes to switch to Cruise mode while driving.

With the cruise mode, you also have one hand free. Ideal when shopping or travelling.