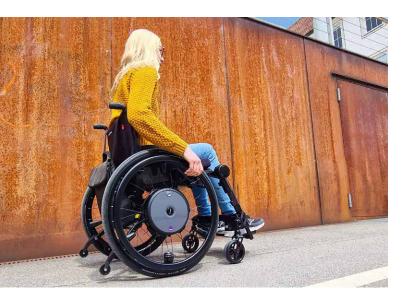

#### **EVERYTHING UNDER CONTROL**

With the e-motion DuoDrive, you have the option of covering longer distances without pushing on the push rim in **Cruise Mode**. You only have to steer via the push rims, the drive unit does the rest. This means that you have two types of drive that you can switch between at any time, depending on your needs. And it's easy to do with the wireless DuoDrive control unit.

Cruise mode is particularly beneficial when...

- ... you run out of power and get **tired** on the road.

  The e-motion DuoDrive always brings you home safely.
- ... you have to manage **slopes**. The e-motion DuoDrive can handle almost any slope and you can reach your target relaxed in Cruise Mode.
- ... you are unsure on **downward slopes** and would like to have a brake assistant that maintains a preset speed.

### PUSHING AND TURNING – CRUISING IS LIKE CHILD'S PLAY

One click on the control unit is all it takes to switch to Cruise mode while driving.

With the cruise mode, you also have one hand free. Ideal when shopping or travelling.