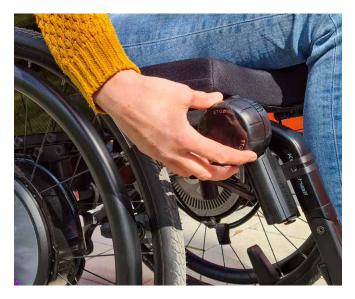

#### EASIER TO MOVE

The concept of the e-motion DuoDrive is ingeniously simple: You can combine the DuoDrive **drive wheels** with almost any standard wheelchair using two adapters. While moving, sensors built into the push rims measure your drive movement and provide you with the desired motor power. So this allows you to move, steer and brake your wheelchair with very little effort.

#### **EVERYTHING UNDER CONTROL**

With the e-motion DuoDrive, you have the option of covering longer distances without pushing on the push rim in **Cruise Mode**. You only have to steer via the push rims, the drive unit does the rest. This means that you have two types of drive that you can switch between at any time, depending on your needs. And it's easy to do with the wireless DuoDrive control unit.

### PUSHING AND TURNING – CRUISING IS LIKE CHILD'S PLAY

One click on the control unit is all it takes to switch to Cruise mode while driving.

With the cruise mode, you also have one hand free. Ideal when shopping or travelling.