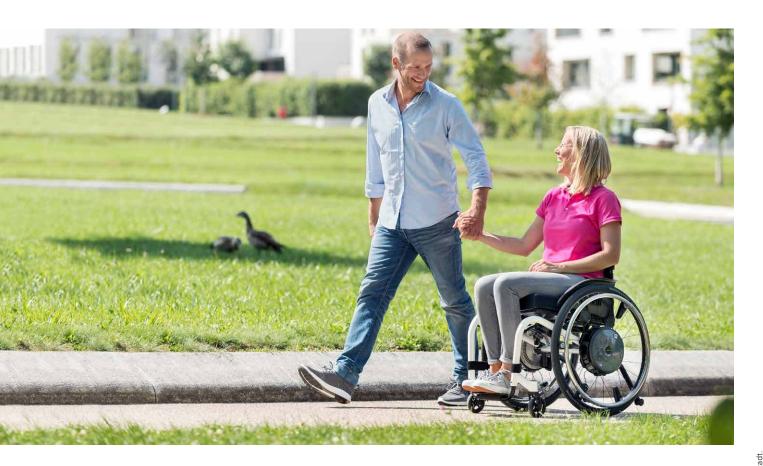

### PUSHING AND TURNING – CRUISING IS LIKE CHILD'S PLAY

One click on the control unit is all it takes to switch to Cruise mode while driving.

With the cruise mode, you also have one hand free. Ideal when shopping or travelling.