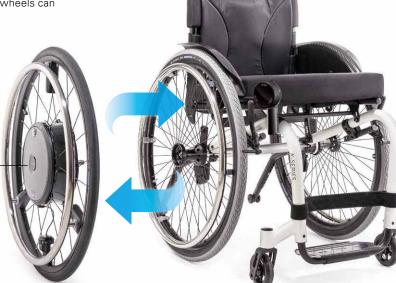

#### EASIER TO MOVE

The concept of the e-motion DuoDrive is ingeniously simple: You can combine the DuoDrive **drive wheels** with almost any standard wheelchair using two adapters. While moving, sensors built into the push rims measure your drive movement and provide you with the desired motor power. So this allows you to move, steer and brake your wheelchair with very little effort.

With a weight of **only 7.8 kg** per drive wheel, the e-motion DuoDrive is one of the lightest active add-on drives available.

The e-motion DuoDrive fits any standard wheelchair: simply exchange the wheels. The manual wheelchair wheels can still be used if necessary.