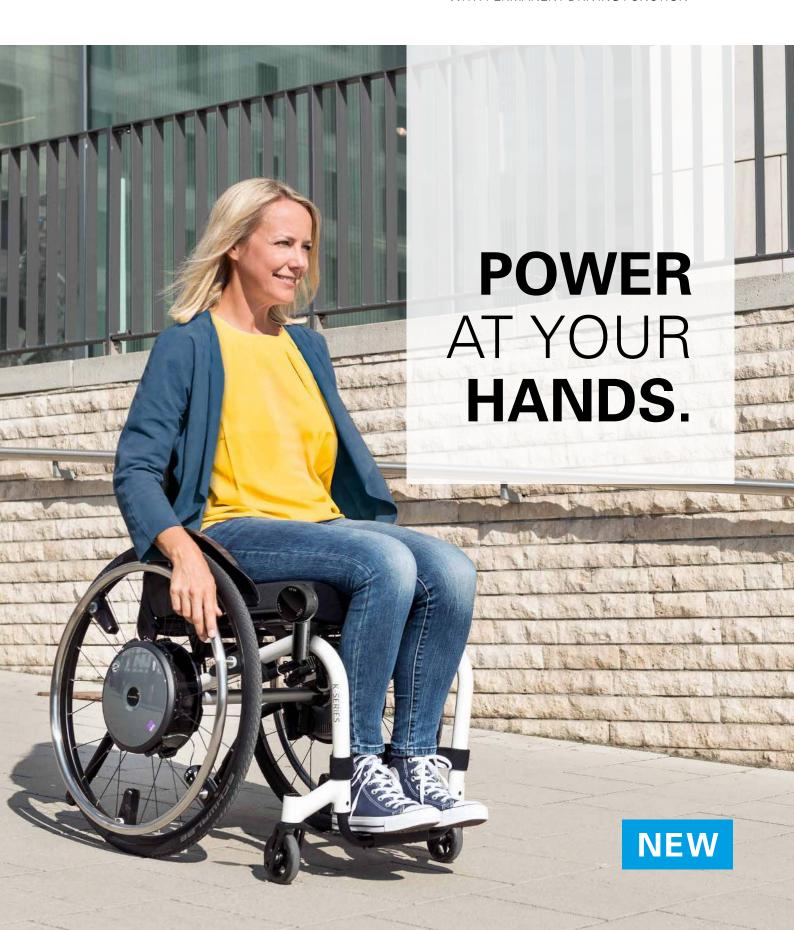

## **E-MOTION DUODRIVE –**RELAXED THROUGH THE DAY

#### EASIER TO MOVE

The concept of the e-motion DuoDrive is ingeniously simple: You can combine the DuoDrive **drive wheels** with almost any standard wheelchair using two adapters. While moving, sensors built into the push rims measure your drive movement and provide you with the desired motor power. So this allows you to move, steer and brake your wheelchair with very little effort.

In doing so, you protect your muscles and joints and always reach your target safely and relaxed. The e-motion DuoDrive has two **assistance levels** for indoor and outdoor use and the driving behavior can be individually adjusted.