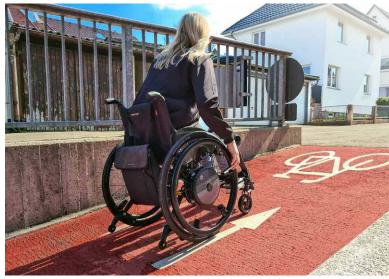

With a weight of **only 7.8 kg** per drive wheel, the e-motion DuoDrive is one of the lightest active add-on drives available.

The e-motion DuoDrive fits any standard wheelchair: simply exchange the wheels. The manual wheelchair wheels can still be used if necessary.

Highly efficient electric motors and lithium-ion batteries integrated into the wheel hubs provide sufficient power and range