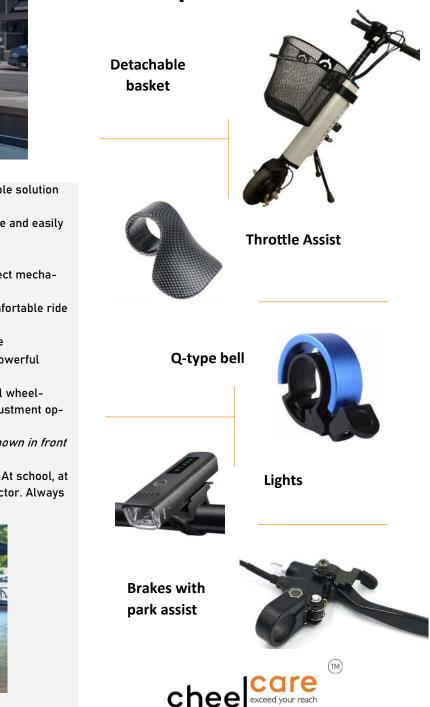

el
- Outstanding maneuverability Turns in place and easily steers through narrow spaces
- Sleek Compact design based on 8" wheel
- Unique Quick-Release connect and disconnect mechanism – less than 10 seconds!
- Smooth, powerful and fast 3 speeds comfortable ride on any occasion and place
- Long range 25 kms and fast 3-hour charge
- Safe Amazingly stable, safe and secure. Powerful drum brakes.
- Connect to most RIGID and FOLDING manual wheelchairs, both adult and pediatric. Endless adjustment options.
- Highly customizable, make it look Yours! *(shown in front wrapping options)*
- Your perfect Companion all day, every day. At school, at work, at the mall; visiting friends or your doctor. Always with you.



Exceed your reach with your Companion power assist.

### **Companion Accessories**



#### EXCEED YOUR REACH