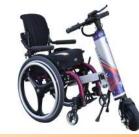

## **COMPATIBLE** WITH YOUR **Pediatric Manual** Wheelchair

companion

- Lightweight less than 10 kgs Ideal portable solution for car, sea and air travel
- Outstanding maneuverability Turns in place and easily steers through narrow spaces
- Sleek Compact design based on 8" wheel
- Unique Quick-Release connect and disconnect mechanism – less than 10 seconds!
- Smooth, powerful and fast 3 speeds comfortable ride on any occasion and place
- Long range 25 kms and fast 3-hour charge
- Safe Amazingly stable, safe and secure. Powerful drum brakes.
- Connect to most RIGID and FOLDING manual wheelchairs, both adult and pediatric. Endless adjustment options.
- Highly customizable, make it look Yours! *(shown in front wrapping options)*
- Your perfect Companion all day, every day. At school, at work, at the mall; visiting friends or your doctor. Always with you.

Exceed your reach with your Companion power assist.