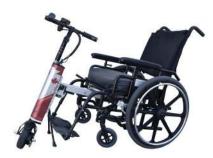

## **COMPATIBLE** WITH YOUR Folding Manual Wheelchair

## **COMPATIBLE** WITH YOUR **Pediatric Manual** Wheelchair

companion

- Lightweight less than 10 kgs Ideal portable solution for car, sea and air travel
- Outstanding maneuverability Turns in place and easily steers through narrow spaces
- Sleek Compact design based on 8" wheel
- Unique Quick-Release connect and disconnect mechanism – less than 10 seconds!
- Smooth, powerful and fast 3 speeds comfortable ride on any occasion and place
- Long range 25 kms and fast 3-hour charge
- Safe Amazingly stable, safe and secure. Powerful drum brakes.
- Connect to most RIGID and FOLDING manual wheelchairs, both adult and pediatric. Endless adjustment options.
- Highly customizable, make it look Yours! *(shown in front wrapping options)*
- Your perfect Companion all day, every day. At school, at work, at the mall; visiting friends or your doctor. Always with you.