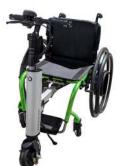

## COMPATIBLE WITH YOUR Rigid Manual Wheelchair

## **COMPATIBLE** WITH YOUR **Pediatric Manual** Wheelchair

companion

- Lightweight less than 10 kgs Ideal portable solution for car, sea and air travel
- Outstanding maneuverability Turns in place and easily steers through narrow spaces
- Sleek Compact design based on 8" wheel
- Unique Quick-Release connect and disconnect mechanism – less than 10 seconds!
- Smooth, powerful and fast 3 speeds comfortable ride on any occasion and place
- Long range 25 kms and fast 3-hour charge
- Safe Amazingly stable, safe and secure. Powerful drum brakes.
- Connect to most RIGID and FOLDING manual wheelchairs, both adult and pediatric. Endless adjustment options.
- Highly customizable, make it look Yours! *(shown in front wrapping options)*
- Your perfect Companion all day, every day. At school, at work, at the mall; visiting friends or your doctor. Always with you.