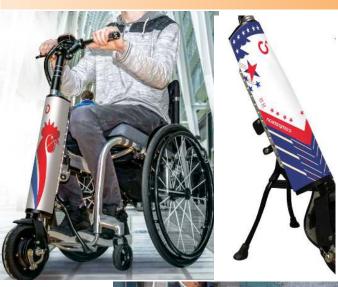

## companion

Power Asist for Manual Wheelchairs

## COMPATIBLE WITH YOUR Rigid Manual Wheelchair

## **COMPATIBLE** WITH YOUR **Pediatric Manual** Wheelchair

companion

- Lightweight less than 10 kgs Ideal portable solution for car, sea and air travel
- Outstanding maneuverability Turns in place and easily steers through narrow spaces
- Sleek Compact design based on 8" wheel
- Unique Quick-Release connect and disconnect mechanism – less than 10 seconds!
- Smooth, powerful and fast 3 speeds comfortable ride on any occasion and place
- Long range 25 kms and fast 3-hour charge
- Safe Amazingly stable, safe and secure. Powerful drum brakes.
- Connect to most RIGID and FOLDING manual wheelchairs, both adult and pediatric. Endless adjustment options.
- Highly customizable, make it look Yours! *(shown in front wrapping options)*
- Your perfect Companion all day, every day. At school, at work, at the mall; visiting friends or your doctor. Always with you.