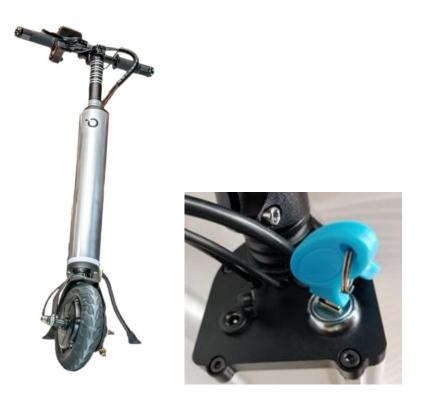

## **Owner's Contact Information:**

| Name:            | <br> | <br> |  |
|------------------|------|------|--|
| Phone:           |      |      |  |
| Device Serial #: | <br> | <br> |  |

- 1. Turn-off Companion with the key (counterclockwise)
- 2. Remove key from keyhole.
- 3. Store key in a secure place.

Turning off the Companion and removing the key, physically disconnects the battery and the motor, preventing any accidental connection.

Battery Type: Rechargeable Lithium-ion Specs: 36 V; 270 Wh

The Companion rechargeable lithium-ion battery has been tested on UN Manual of Tests and Criteria Part 3 Subsection 38.3 and certified to meet the applicable ICAO, IATA and FAA requirements.