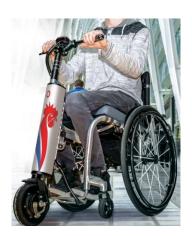

## companion

## Technical Specs - Companion power add-on for manual wheelchairs

| Motor                    | 250W Hub motor with 8 inch solid tire                              |
|--------------------------|--------------------------------------------------------------------|
| Brakes                   | Powerful drum brakes                                               |
| Battery                  | Lithium battery 36V 7.5A                                           |
| Range                    | Up to 25km/16miles on full charge*                                 |
| Power Switch             | ON/OFF Power switch with two keys                                  |
| Turning Radius           | 32 inches                                                          |
| Handlebar angle range    | 180 degrees                                                        |
| Speed                    | Three speed mode control - maximum 12km/h                          |
| Display                  | 2inch LCD display - battery charge status, trip distance and speed |
| Weight - Companion Unit  | 9.4kgs/20lbs**                                                     |
| Weight - Adaptor/Coupler | 0.8kgs/1.8lbs                                                      |

<sup>\*</sup>Range measured in laboratory conditions: flat clean surface, no inclines, 150lbs dummy. Actual range might vary depending on road, incline, and weather conditions.

Exceed your reach with your Companion power add-on.