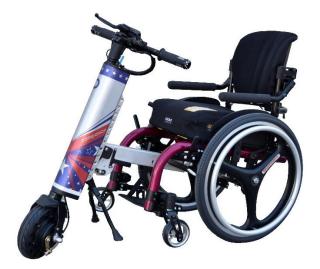

## companion

Companion power add-on on PEDIATRIC manual wheelchairs

## Pediatric Manual Wheelchairs

The Companion is compatible with most pediatric manual wheelchairs with camber tube and crossbar diameters between 19mm (0.75") and 50.8mm (2").

ADJUSTABILITY

The Companion has multiple adjustability options to accommodate for your chair specs. The Companion adjustments can be modified at a later date should the chair change.

## Yes, the Companion can grow with your child!

Please contact us should you require a customized solution.

Exceed your reach with your Companion power add-on.

16 Sims Crescent, unit 20 . Richmond Hill, ON, Canada. L4B 2P1 www.CHEELCARE.com; info@cheelcare.com