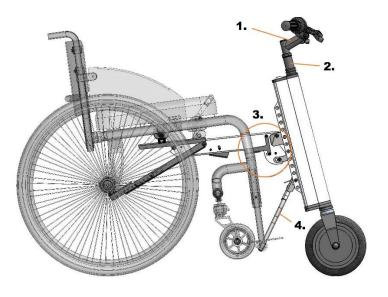

## Pediatric Manual Wheelchairs

The Companion is compatible with most pediatric manual wheelchairs with camber tube and crossbar diameters between 19mm (0.75") and 50.8mm (2").

ADJUSTABILITY

The Companion has multiple adjustability options to accommodate for your chair specs. The Companion adjustments can be modified at a later date should the chair change.

## Yes, the Companion can grow with your child!

Please contact us should you require a customized solution.

Exceed your reach with your Companion power add-on.

16 Sims Crescent, unit 20 . Richmond Hill, ON, Canada. L4B 2P1 www.CHEELCARE.com; info@cheelcare.com