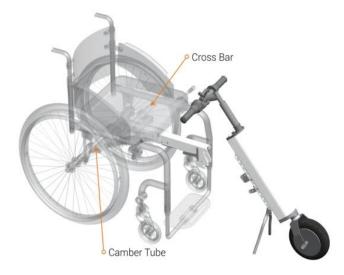

## Rigid Manual Wheelchair

The Companion is compatible with most rigid manual wheelchairs that have a straight camber tube and crossbar diameter between 19mm (0.75") and 50.8mm (2").