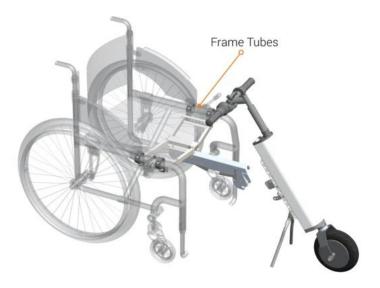

## Folding Manual Wheelchair

The Companion is compatible with most foldable manual wheelchairs that have a frame tube diameter between 19mm (0.75") and 50.8mm (2").

If your wheelchair has a different bar or frame tube diameter, please <u>contact</u> <u>us</u> for a customized solution.