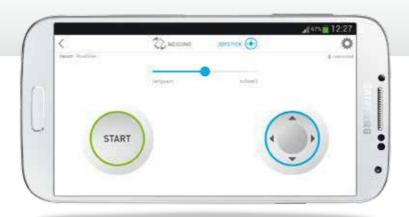

## WORLD FIRST BLUEDRIVE.

The innovative BlueDrive function allows wheelchairs equipped with twion drive wheels to be remotely controlled by Smartphone\*. The integrated inclination sensors ensures that a slight tilt of the Smartphone in the required direction of travel sets the wheelchair in motion. A virtual joystick is available as an alternative means of control.

#### The functions of the Mobility Plus package:

Driving configuration

Tour mode

Virtual Service