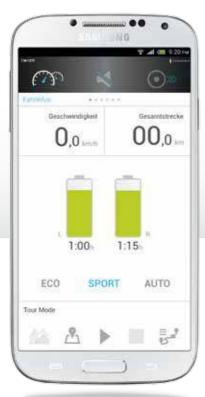

With the optionally available Mobility Plus package, you can use even more features in the twion App and communicate directly with the twion wheels via the smartphone. In this way, you also receive all important running information such as distances travelled, battery charging level or calories burned. For sportier types, the running profile can be set to personal requirements or trips can be recorded and saved via GPS.

#### The functions of the Mobility Plus package:

Driving configuration

Tour mode

Virtual Service