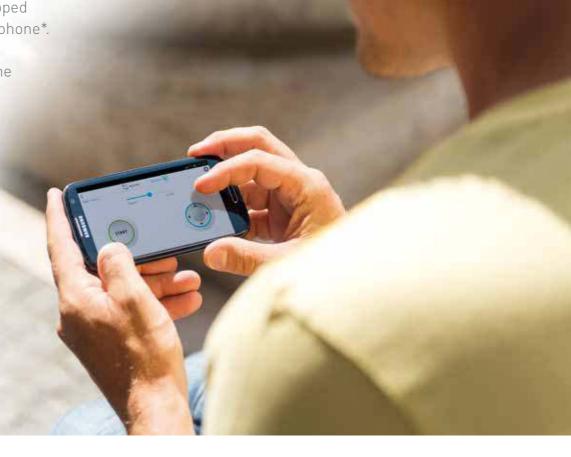

## WORLD FIRST BLUEDRIVE.

The innovative BlueDrive function allows wheelchairs equipped with twion drive wheels to be remotely controlled by Smartphone\*. The integrated inclination sensors ensures that a slight tilt of the Smartphone in the required direction of travel sets the wheelchair in motion. A virtual joystick is available as an alternative means of control.

\* For safety reasons, the BlueDrive function may only be used without wheelchair occupants for free wheelchair positioning.