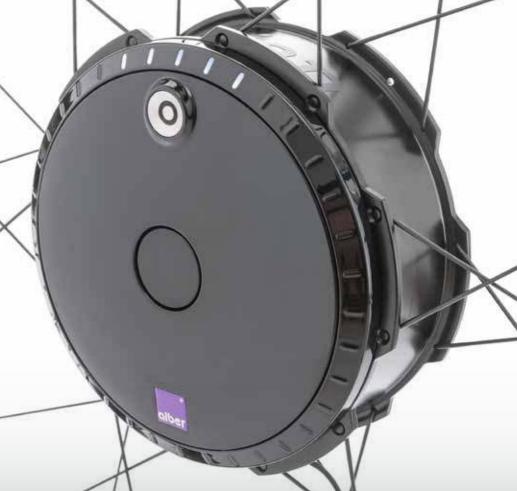

## ELECTRIFYING.

Another completely new feature is the use of the innovative EasyConnex charging plug. Using magnetic force, it automatically finds the correct plug position. The charging socket on the wheel simultaneously acts as an ON/OFF switch, providing integrated multifunctionality to perfection.

5 LEDs indicate the state of charge of the battery. After only some 4 hours of charging, at least 80% of the capacity is again available to you.