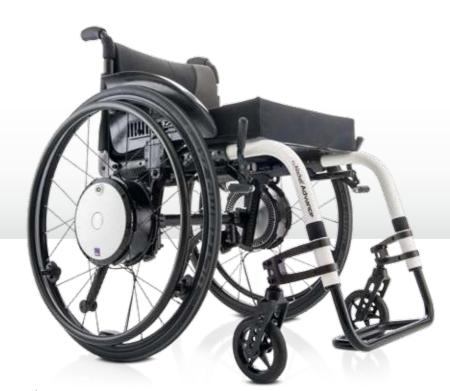

### REMAIN FLEXIBLE.

twion is suitable for almost every standard active wheelchair. This means that existing, individually adapted wheelchairs can normally continue to be used. This is made possible by a small, lightweight bracket that is simply fitted to the wheelchair frame.

The user-friendly quick release axle system ensures flexible interworking of the manual wheels and the twion wheels. This means that the required drive type is available at all times: manual or with E-Power!