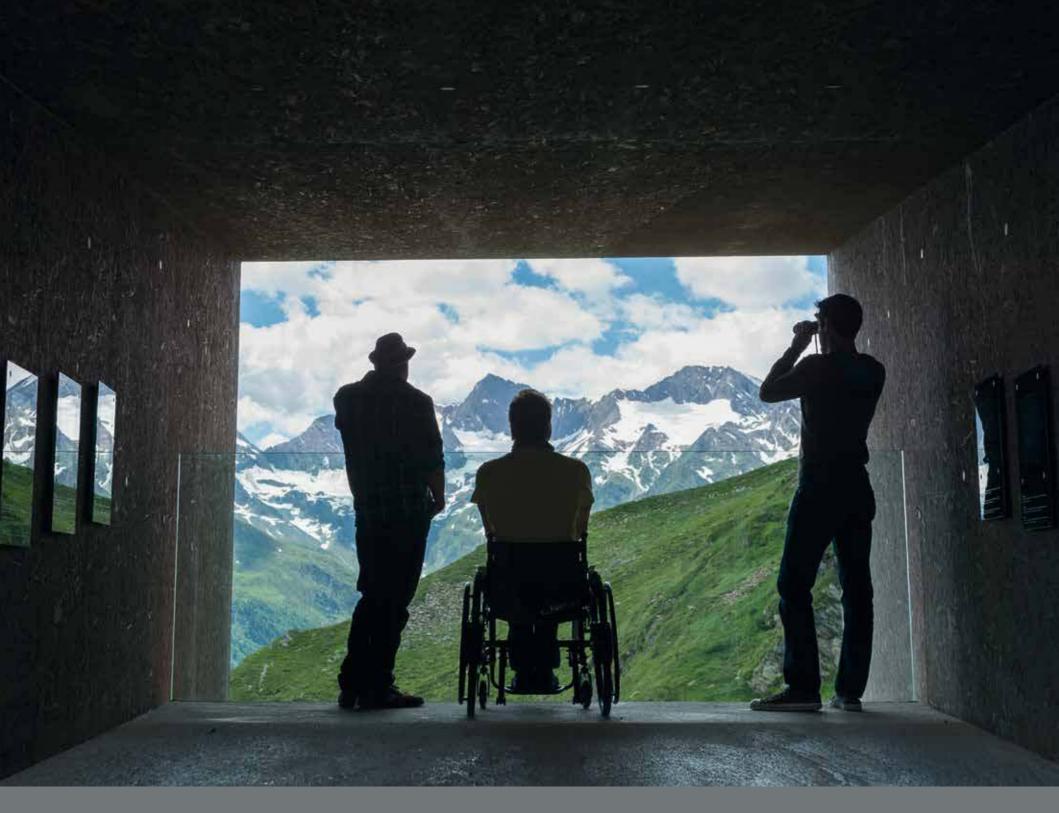

### EXPERIENCE INDEPENDENCE.

Cars play a central role in our mobile world and have become indispensable companions. Sophisticated twion technology creates an ideal combination of cars or public transport with maximum flexibility. The wheels can easily be detached at the press of a button for compact loading. In the selection of materials, particular attention was focused on weight. High-tensile aluminium alloys, high-tech plastics and the latest digital motor technology have been used.

The result: at 6 kg\*, including battery, the wheels are a lightweight.

<sup>\*</sup> Depending on the equipment version.