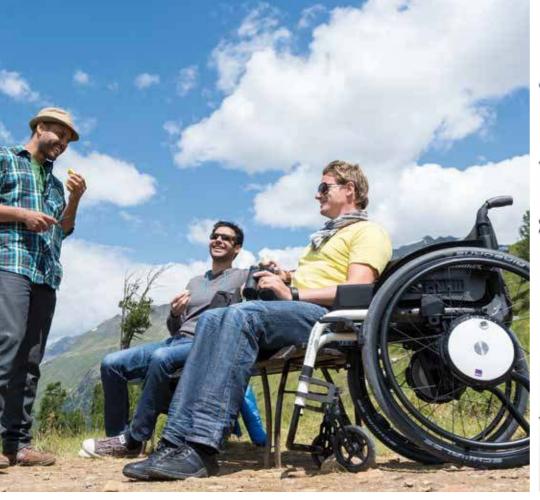

### EXPERIENCE INDEPENDENCE.

Cars play a central role in our mobile world and have become indispensable companions. Sophisticated twion technology creates an ideal combination of cars or public transport with maximum flexibility. The wheels can easily be detached at the press of a button for compact loading. In the selection of materials, particular attention was focused on weight. High-tensile aluminium alloys, high-tech plastics and the latest digital motor technology have been used.

The result: at 6 kg\*, including battery, the wheels are a lightweight.

<sup>\*</sup> Depending on the equipment version.

### REMAIN FLEXIBLE.

twion is suitable for almost every standard active wheelchair. This means that existing, individually adapted wheelchairs can normally continue to be used. This is made possible by a small, lightweight bracket that is simply fitted to the wheelchair frame.

The user-friendly quick release axle system ensures flexible interworking of the manual wheels and the twion wheels. This means that the required drive type is available at all times: manual or with E-Power!