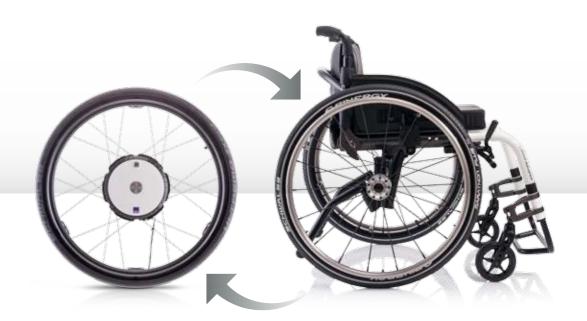

### REMAIN FLEXIBLE.

twion is suitable for almost every standard active wheelchair. This means that existing, individually adapted wheelchairs can normally continue to be used. This is made possible by a small, lightweight bracket that is simply fitted to the wheelchair frame.

The user-friendly quick release axle system ensures flexible interworking of the manual wheels and the twion wheels. This means that the required drive type is available at all times: manual or with E-Power!