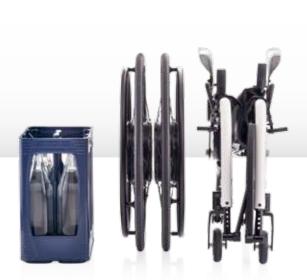

### EXPERIENCE INDEPENDENCE.

Cars play a central role in our mobile world and have become indispensable companions. Sophisticated twion technology creates an ideal combination of cars or public transport with maximum flexibility. The wheels can easily be detached at the press of a button for compact loading. In the selection of materials, particular attention was focused on weight. High-tensile aluminium alloys, high-tech plastics and the latest digital motor technology have been used.

The result: at 6 kg\*, including battery, the wheels are a lightweight.

<sup>\*</sup> Depending on the equipment version.