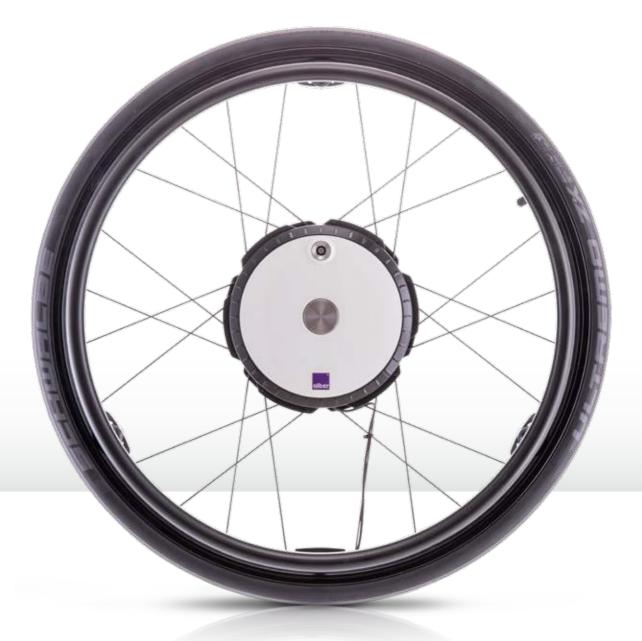

Innovative drive technology from Alber delivers the efficient and flexible solution for future mobility.

The new twion power assist offers new freedom and maximum independence. The electric motors equipped with leading-edge digital electronics provide you with extra power for every propelling movement. The sensor fitted to the hand rim calculates precisely the right amount of support.

The silent direct drive ensures high agility and simple handling. You are actively on the move and reach your destination quickly, efficiently and calmly.

### REMAIN FLEXIBLE.

twion is suitable for almost every standard active wheelchair. This means that existing, individually adapted wheelchairs can normally continue to be used. This is made possible by a small, lightweight bracket that is simply fitted to the wheelchair frame.

The user-friendly quick release axle system ensures flexible interworking of the manual wheels and the twion wheels. This means that the required drive type is available at all times: manual or with E-Power!