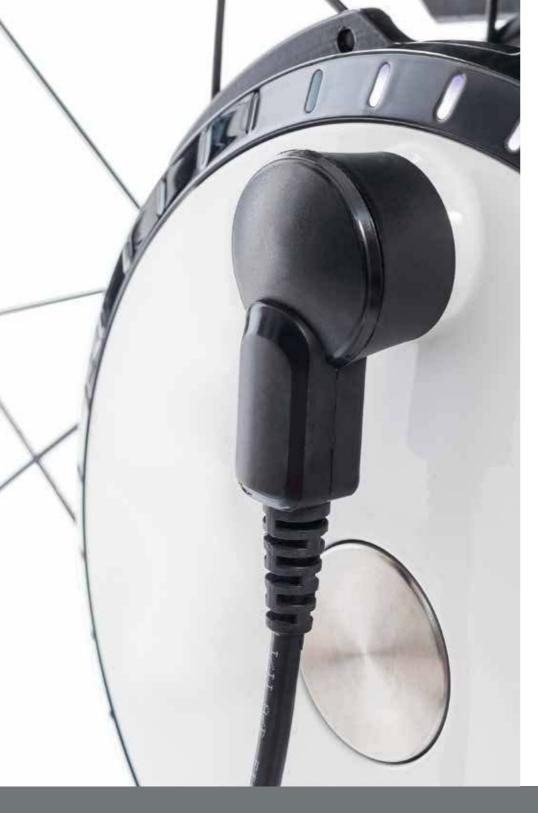

## ELECTRIFYING.

Another completely new feature is the use of the innovative EasyConnex charging plug. Using magnetic force, it automatically finds the correct plug position. The charging socket on the wheel simultaneously acts as an ON/OFF switch, providing integrated multifunctionality to perfection.

5 LEDs indicate the state of charge of the battery. After only some 4 hours of charging, at least 80% of the capacity is again available to you.