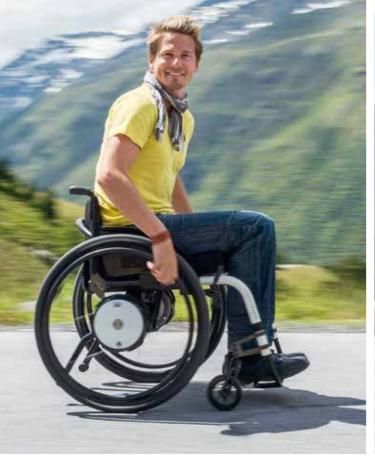

# FEEL THE SPEED.

Faster and further: The dynamic motors accelerate the wheelchair up to 6 km/h (optionally 10 km/h\*). So you can really get going and enjoy the ride. The efficient energy recovery system feeds energy back into the batteries during braking, providing a 10% range extension for greater freedom.

The silent direct drive ensures high agility and simple handling. You are actively on the move and reach your destination quickly, efficiently and calmly.