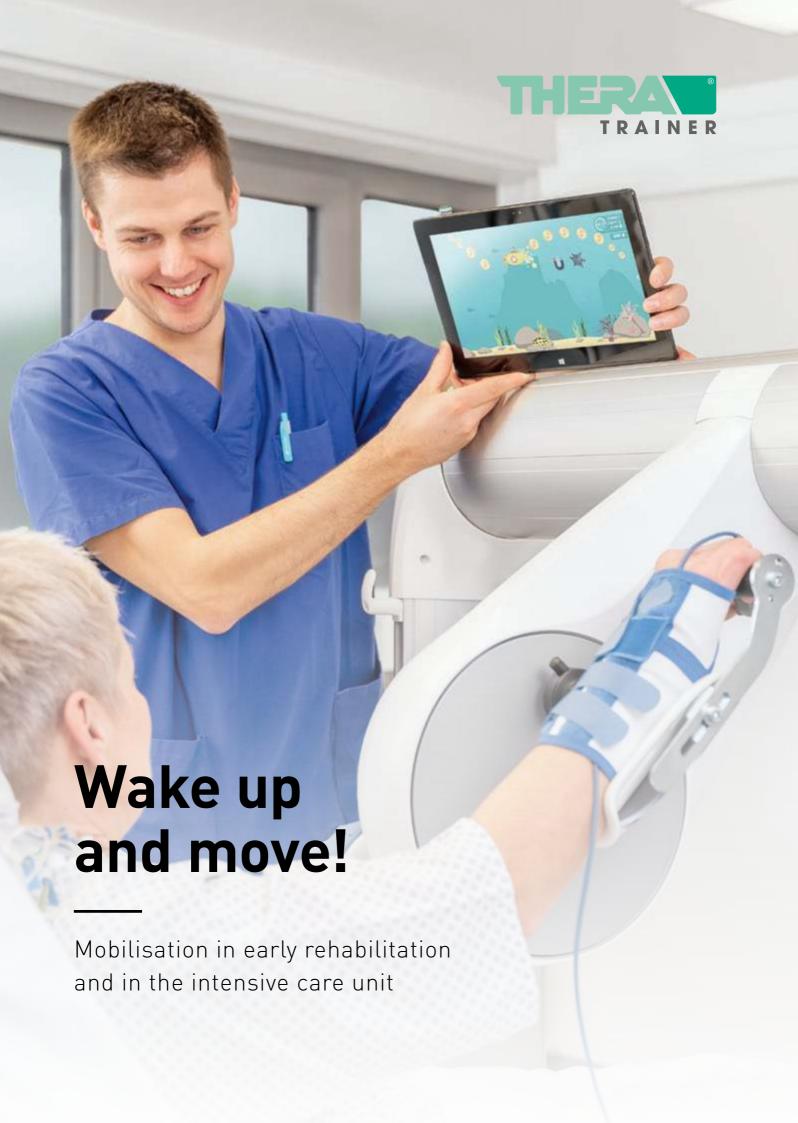

### **High variability**

- use as leg and upper body exerciser, optionally with THERA-soft
- training in lying, half-lying and sitting position
- can be used in the intensive care unit, early rehabilitation, rehabilitation, physiotherapy, dialysis, etc

#### **Further features**

- sensor-controlled distance detection between trainer and patient
- easy hygiene with closed surfaces
- electrical height adjustment
- low space requirement
- of for bed widths up to 115 cm