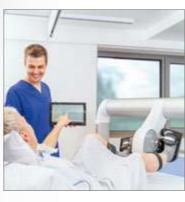

# **Every day counts!**

International guidelines recommend that patients be mobilised twice daily for at least 20 minutes within the first three days of admission to the intensive care unit.

"Early mobilisation in intensive care units reduces the risk of pneumonia, generalised weaknesses (ICUAW) or delirium. Even a passive pedalling movement with a movement exerciser promotes faster regeneration of the neuromuscular system, slows down muscle loss, regulates tone and stimulates the cardiovascular system and metabolism. This in turn leads to a better standing and walking ability. When used as an upper body exerciser, it can accelerate weaning from mechanical ventilation. This can be instrumental in early mobilisation, as well as reducing the length of stay in the intensive care unit and significantly improving the long-term prognosis of patients. Ease of use and a cost-effective application make this possible!"

### **High variability**

- use as leg and upper body exerciser, optionally with THERA-soft
- training in lying, half-lying and sitting position
- can be used in the intensive care unit, early rehabilitation, rehabilitation, physiotherapy, dialysis, etc