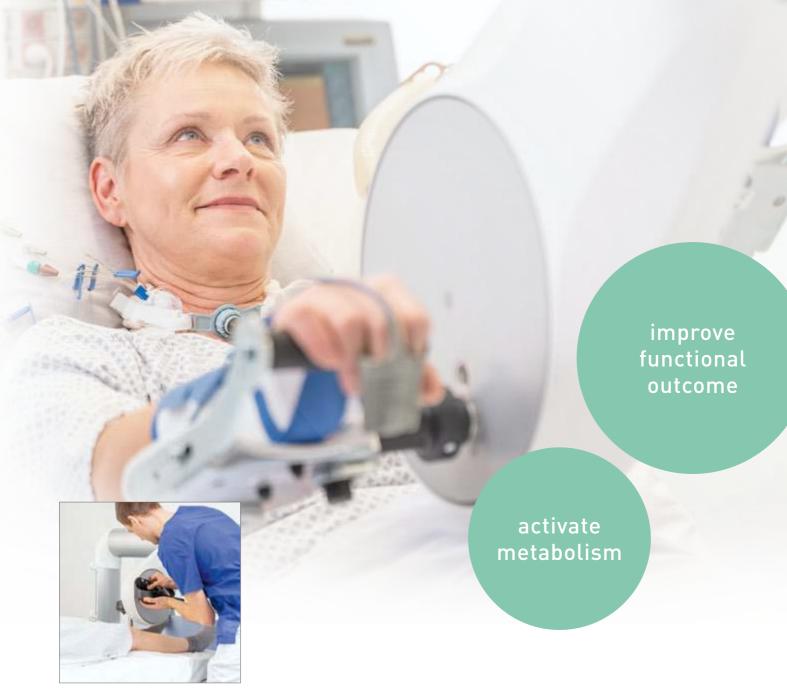

# **Every day counts!**

International guidelines recommend that patients be mobilised twice daily for at least 20 minutes within the first three days of admission to the intensive care unit.

"Early mobilisation in intensive care units reduces the risk of pneumonia, generalised weaknesses (ICUAW) or delirium. Even a passive pedalling movement with a movement exerciser promotes faster regeneration of the neuromuscular system, slows down muscle loss, regulates tone and stimulates the cardiovascular system and metabolism. This in turn leads to a better standing and walking ability. When used as an upper body exerciser, it can accelerate weaning from mechanical ventilation. This can be instrumental in early mobilisation, as well as reducing the length of stay in the intensive care unit and significantly improving the long-term prognosis of patients. Ease of use and a cost-effective application make this possible!"

### **High variability**

- use as leg and upper body exerciser, optionally with THERA-soft
- training in lying, half-lying and sitting position
- can be used in the intensive care unit, early rehabilitation, rehabilitation, physiotherapy, dialysis, etc

#### **Further features**

- sensor-controlled distance detection between trainer and patient
- easy hygiene with closed surfaces
- electrical height adjustment
- low space requirement
- of for bed widths up to 115 cm