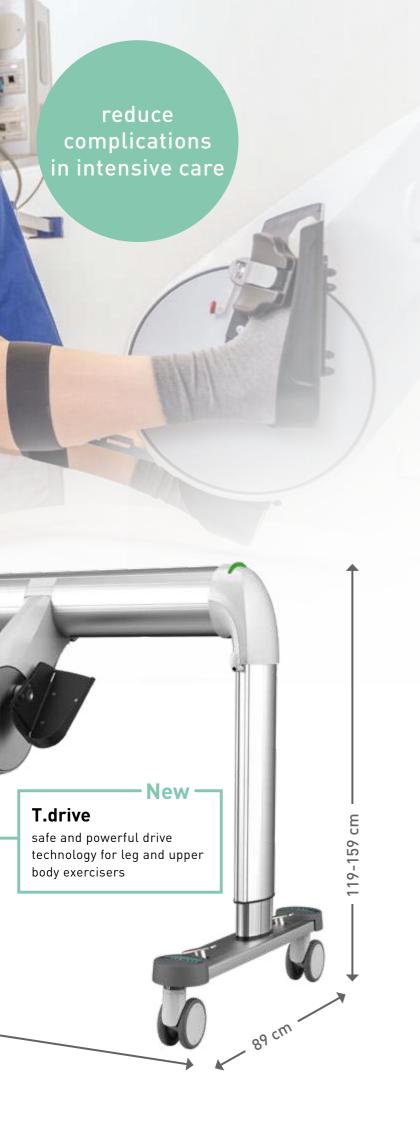

#### **Further features**

- sensor-controlled distance detection between trainer and patient
- easy hygiene with closed surfaces
- electrical height adjustment
- low space requirement
- of for bed widths up to 115 cm

# Quick set-up

- tool-free accessory change
- ergonomic, simple and quick adjustment of the trainer to the patient

We offer products and solutions for all phases of rehabilitation and incorporate the latest scientific findings into day-to-day therapy.