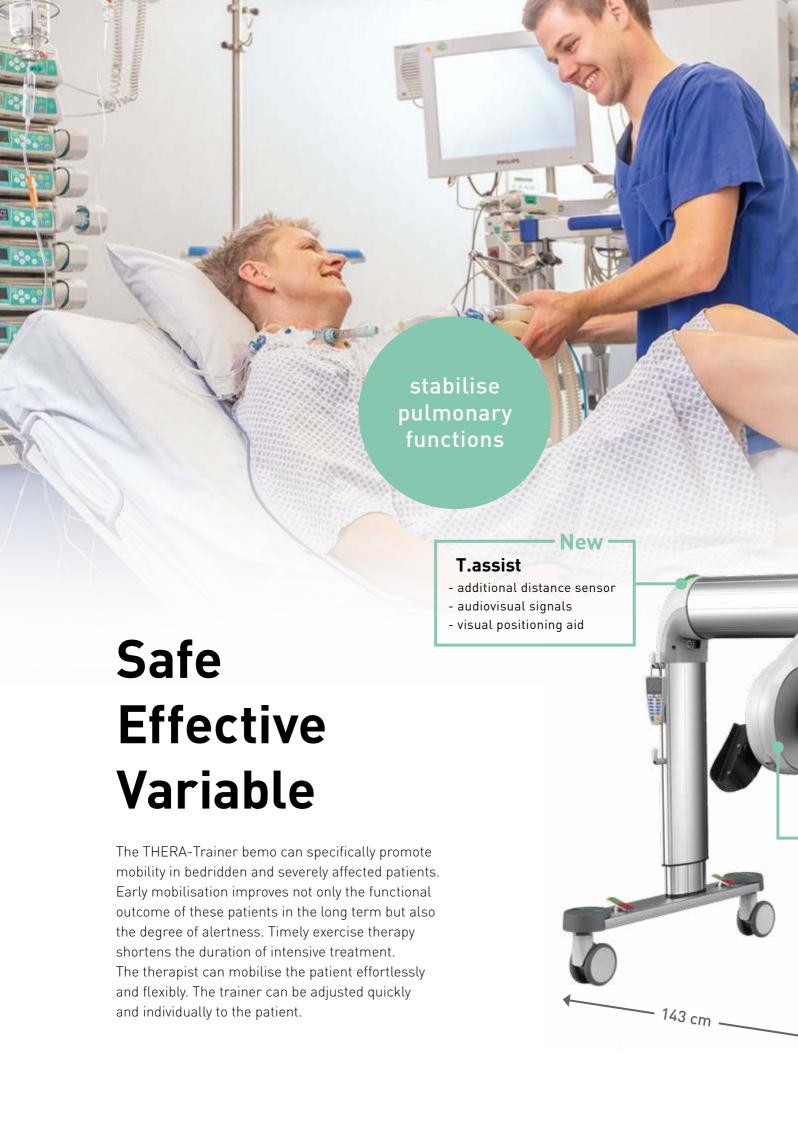

# **Every day counts!**

International guidelines recommend that patients be mobilised twice daily for at least 20 minutes within the first three days of admission to the intensive care unit.

"Early mobilisation in intensive care units reduces the risk of pneumonia, generalised weaknesses (ICUAW) or delirium. Even a passive pedalling movement with a movement exerciser promotes faster regeneration of the neuromuscular system, slows down muscle loss, regulates tone and stimulates the cardiovascular system and metabolism. This in turn leads to a better standing and walking ability. When used as an upper body exerciser, it can accelerate weaning from mechanical ventilation. This can be instrumental in early mobilisation, as well as reducing the length of stay in the intensive care unit and significantly improving the long-term prognosis of patients. Ease of use and a cost-effective application make this possible!"

### **High variability**

- use as leg and upper body exerciser, optionally with THERA-soft
- training in lying, half-lying and sitting position
- can be used in the intensive care unit, early rehabilitation, rehabilitation, physiotherapy, dialysis, etc

#### **Further features**

- sensor-controlled distance detection between trainer and patient
- easy hygiene with closed surfaces
- electrical height adjustment
- low space requirement
- of for bed widths up to 115 cm